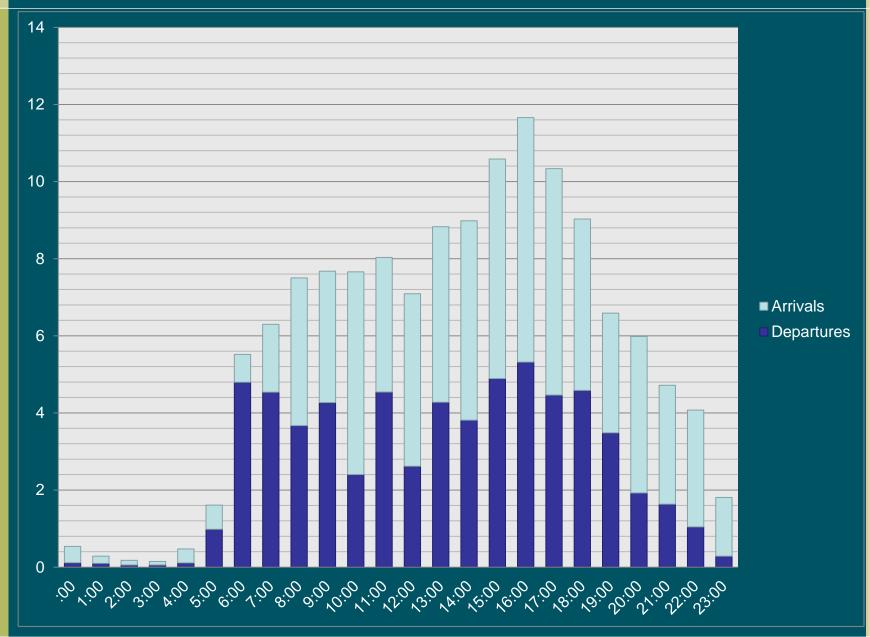

Procedures

#### NOISE ABATEMENT COMPLIANCE AUDIT 2013

\* \* With 100% compliance of Noise Abatement Procedures, there are times aircraft are required to depart to the south and arrive from the south. \* \*

| RUNWAY USE FACTORS |        |            |         |  |  |  |  |  |  |  |  |
|--------------------|--------|------------|---------|--|--|--|--|--|--|--|--|
|                    | Wind   | Visibility | Ceiling |  |  |  |  |  |  |  |  |
| South<br>Departure | 75.92% | 15.61%     | 0.00%   |  |  |  |  |  |  |  |  |
| South<br>Arrival   | 74.54% | 10.68%     | 23.20%  |  |  |  |  |  |  |  |  |

\* \* Safety, traffic, airline requirements, and weather are all components which are factored into a pilot's decision when landing and taking off. \* \*



#### **AVERAGE HOURLY OPERATIONS**





4/7/2015

DANE COUNTY REGIONAL AIRFORT

## 24 Hour Aircraft Noise Line: 246-5841

Online Form: http://www.msnairport.com/community/noise.aspx Madison Automated Weather: 249-0615



# Questions?