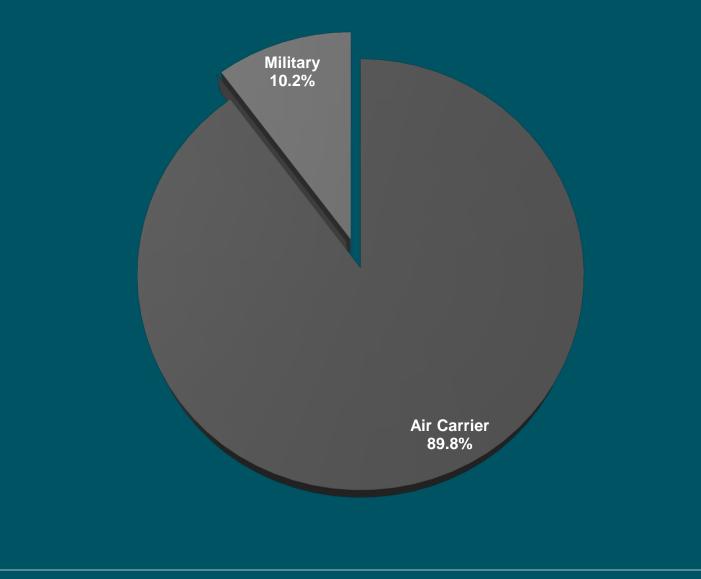

#### AIRCRAFT MOVEMENTS

| Aircraft<br>Movements | OCT 13–APR 14 | OCT 12–APR 13 | % Change |  |  |  |
|-----------------------|---------------|---------------|----------|--|--|--|
|                       |               |               |          |  |  |  |
| Air Carrier           | 16,463        | 15,892        | 3%       |  |  |  |
| Military              | 2,208         | 2,425         | -9%      |  |  |  |
| General Aviation      | 19,401        | 18,020        | 7%       |  |  |  |
|                       |               |               |          |  |  |  |
| Total Movements       | 38,072        | 36,337        | 4%       |  |  |  |