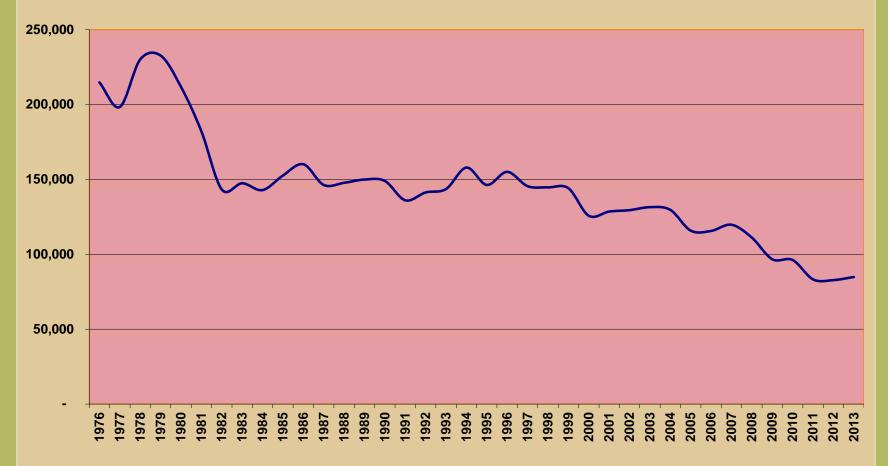

#### **HISTORICAL AIRCRAFT OPERATIONS**

**Historical Total Aircraft Operations, DCRA** 

4/7/2015

DANE COUNTY REGIONAL AIRPORT