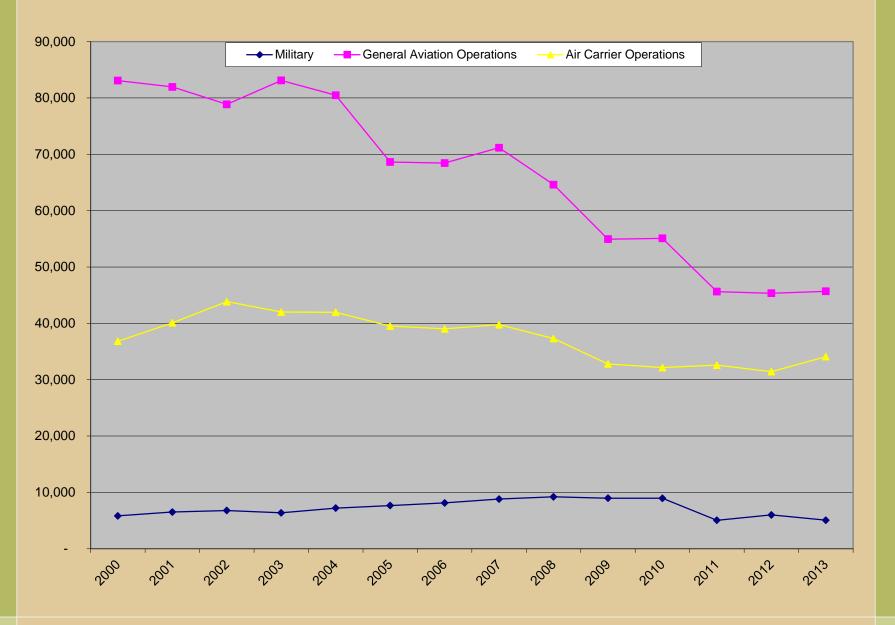

### **HISTORICAL OPERATIONS BY AIRCRAFT TYPE**

DANE COUNTY REGIONAL AIRPORT MADISON