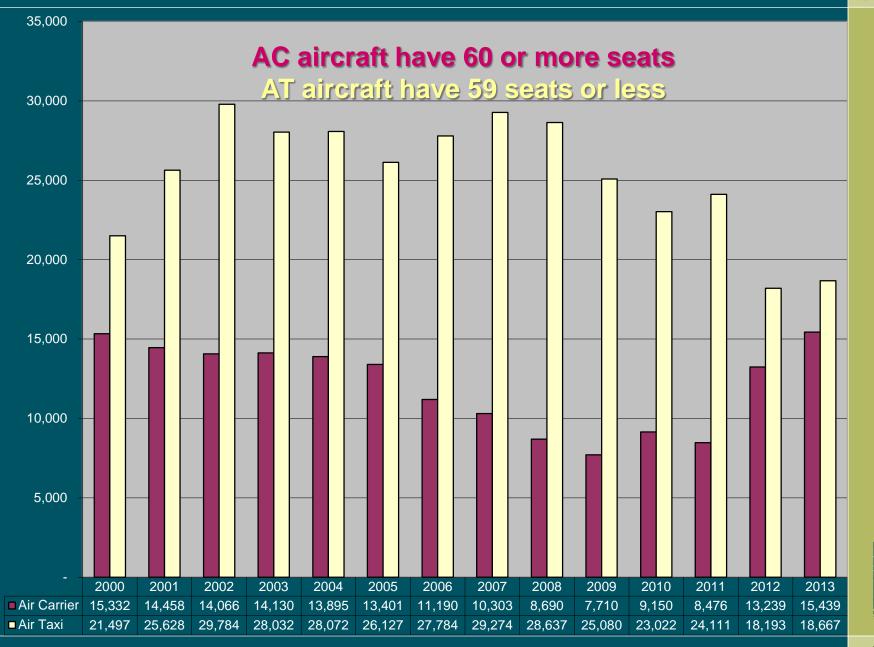

#### AIR CARRIER (A-320, MD-88) vs AIR TAXI (CRJ, ERJ)

4/7/2015

DAN

REGIONAL AIRPORT