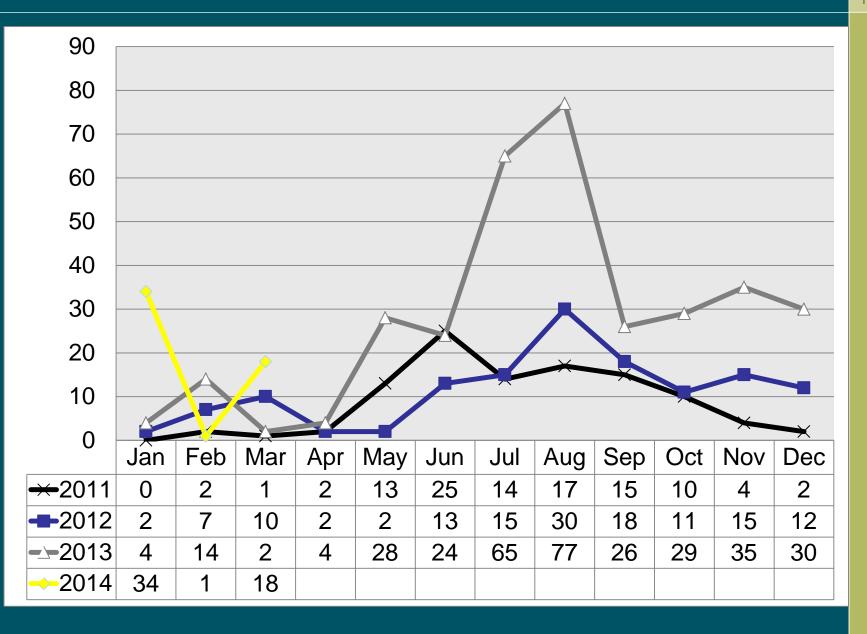

| 0          | 0          | 0          |
| Waunakee       | 0          | 0          | 3          | 2          |
| Total          | 146        | 14         | 56         | 28         |

| AREA     | NUMBER OF CALLS    |
|----------|--------------------|
| MADISON  | 29 (13 HOUSEHOLDS) |
| DEFOREST | 117 (1 HOUSEHOLD)  |



#### COMPLAINTS BY AIRCRAFT TYPE

OCT 13 - MAR 14





#### **COMPLAINT LOCATIONS**





|       | ОСТ | NOV | DEC | JAN | FEB    | MAR | TOTAL |  |  |  |
|-------|-----|-----|-----|-----|--------|-----|-------|--|--|--|
| DAY   | 10  | 31  | 26  | 13  | 3 0 12 |     |       |  |  |  |
| NIGHT | 18  | 4   | 4   | 21  | 1      | 6   | 54    |  |  |  |
| TOTAL | 28  | 35  | 30  | 34  | 1      | 18  | 146   |  |  |  |



#### **2011 - 2014 Noise Complaint History**





#### **Noise Complaint History**

 $\bigcirc$ 





### **COMPLAINT HISTORY**

OCT 13 - APR 14

|             | -      | 2                               | 3                | 4 | 5                | 9      | 7 | 8 | 6                                                           | 10 | 11 | 12                            | 13               | 14                         | 15                                   | 16               | 17 | 18 | 19          | 20     | 21 | 22 | 23 | 24 | 25 | 26 | 27     | 28 | 29          | 30          | 31 |
|-------------|--------|---------------------------------|------------------|---|------------------|--------|---|---|-------------------------------------------------------------|----|----|-------------------------------|------------------|----------------------