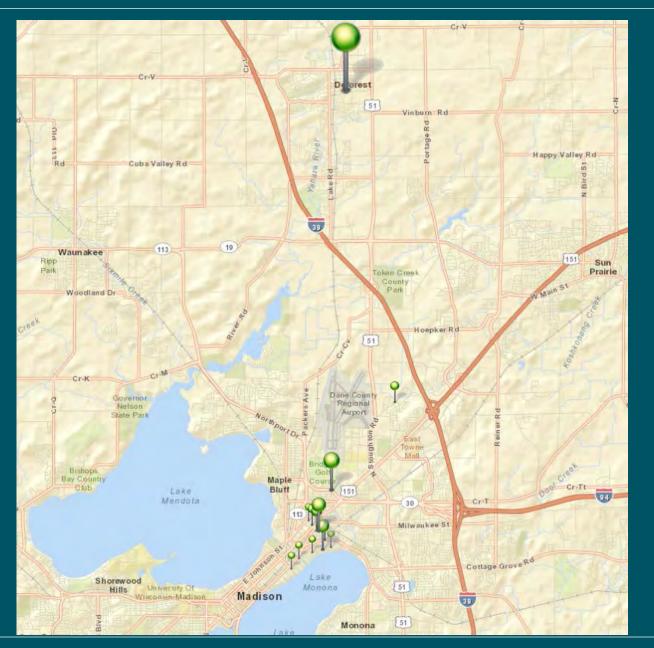

|
| Marshall       | 0          | 0          | 0          | 0          |
| Middleton      | 0          | 0          | 0          | 0          |
| Monona         | 0          | 0          | 0          | 0          |
| Stoughton      | 0          | 0          | 0          | 0          |
| Windsor        | 0          | 0          | 0          | 0          |
| Verona         | 0          | 0          | 0          | 0          |
| Waunakee       | 0          | 0          | 3          | 2          |
| Total          | 146        | 14         | 56         | 28         |

| AREA     | NUMBER OF CALLS    |
|----------|--------------------|
| MADISON  | 29 (13 HOUSEHOLDS) |
| DEFOREST | 117 (1 HOUSEHOLD)  |



#### COMPLAINTS BY AIRCRAFT TYPE

OCT 13 - MAR 14





#### **COMPLAINT LOCATIONS**





|       | ОСТ | NOV | DEC | JAN | FEB    | MAR | TOTAL |  |  |  |
|-------|-----|-----|-----|-----|--------|-----|-------|--|--|--|
| DAY   | 10  | 31  | 26  | 13  | 3 0 12 |     |       |  |  |  |
| NIGHT | 18  | 4   | 4   | 21  | 1      | 6   | 54    |  |  |  |
| TOTAL | 28  | 35  | 30  | 34  | 1      | 18  | 146   |  |  |  |



#### **2011 - 2014 Noise Complaint History**





#### **Noise Complaint History**

 $\bigcirc$ 





### **COMPLAINT HISTORY**

OCT 13 - APR 14

|             | -      | 2                               | 3                | 4 | 5                | 9      | 7 | 8 | 6                                                           | 10 | 11 | 12                            | 13               | 14                         | 15                                   | 16